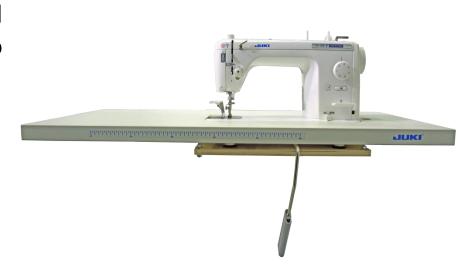

## Custom Table Top for Juki's TL-98P

The sturdy table top has an adjustable indented area for the machine that allows easy access to the knee lifter leaver. The indented area also finishes perfectly with the TL-98P resulting in a vastly increased sewing area.

Furthermore a cable port assists you in keeping the work area clear of wires while sewing.

This light weight table top can be fitted with multiple leg or stand options depending on the users preference.